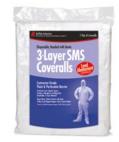

IUM SCOUR POWER Bars, 6 Pack<br>(6 Bars per Inner Case; 4 Inner Cases per Master Case)     | 24       | 13            | 8-68065-00044-7 |
| SURLY MINI    | - Counter POP Display Boxes                                                                   |          |               |                 |
| ITEM #        | DESCRIPTION                                                                                   | QTY/CASE | CASE WT (LBS) | UPC NUMBER      |
| 14069         | MEDIUM SCOUR POWER Minis, 12 Pack<br>(12 MINIs per Inner Case; 3 Inner Cases per Master Case) | 36       | 3             | 8-68065-00043-0 |

SURLY BARS - Counter POP Display Boxes





DISPOSABLE COVERALLS Non-hooded without Boots



DISPOSABLE COVERALLS Hooded without Boots



DISPOSABLE COVERALLS Hooded with Boots









100



| MICKUPUI<br>ITEM # | ROUS COVERALLS  DESCRIPTION            | QTY/CASE | CASE WT (LBS) | UPC NUMBER      |
|--------------------|----------------------------------------|----------|---------------|-----------------|
| 68254              | Size L, HOODED - 1 Pk Bag              | 25       | 12            | 0-32479-68254-8 |
| 68255              | Size XL, HOODED - 1 Pk Bag             | 25       | 13            | 0-32479-68255-5 |
| 68256              | Size 2XL, HOODED - 1 Pk Bag            | 25       | 14            | 0-32479-68256-2 |
| 68257              | Size 3XL, HOODED - 1 Pk Bag            | 25       | 14            | 0-32479-68257-9 |
| SMS COVE           | RALLS                                  |          |               |                 |
| ITEM #             | DESCR