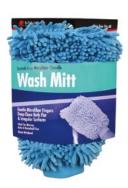

RECYCLED COLORED T-SHIRTS

**HUCK TOWELS** 

Rags & Wipers:

| White Cloth Rags - Recycled and New Pages 2-3        |
|------------------------------------------------------|
| Colored Cloth Rags - Recycled Pages 4-5              |
| Cloths & Towels:                                     |
| Bar Towels & Huck Towels Page 6                      |
| Terry Towels & White Half Towels Page 7              |
| Microfiber Cleaning Cloths & Wipes Page 8            |
| Multi-Purpose, Diaper, Flannel & Glass Cloths Page 9 |
| Shop Towels & Painter's Towels Page 10               |
| Sundries:                                            |
| Applicator Pads, Tack Cloths, Cheese Cloth,          |
| Combo Sponges, Wash Mitts, Moving Pads Page 11       |
| SURLY Soap                                           |
| Protective Clothing:                                 |
| Disposable Coveralls & Spray Socks Page 13           |
| Disposable Shoe & Boot Covers Page 14                |
| Sorbents & Spill Kits:                               |
| Oil-Only Retail Sorbents                             |
| Oil-Only Sorbents                                    |
| Universal Sorbents                                   |
| Industrial Spill Kits Pages 18-19                    |
|                                                      |