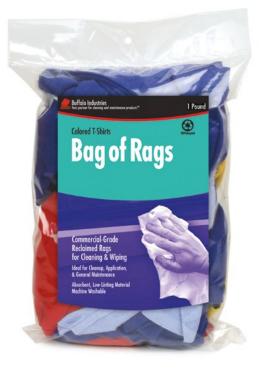

# **Compressed Poly Bags**

Approximately half the size of the equivalent weight box. Our 4, 8, 10, 25 and 50 pound sizes are pressure-packed in high-stretch, durable, clear poly film. Our 4 and 8 pound compressed bags are retail-ready with easy-carry handles.