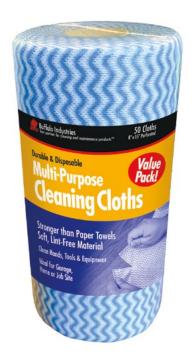

RECYCLED COLORED T-SHIRTS

**HUCK TOWELS** 

Rags & Wipers:

| White Cloth Rags - Recycled and New Pages 2-3        |
|------------------------------------------------------|
| Colored Cloth Rags - Recycled Pages 4-5              |
| Cloths & Towels:                                     |
| Bar Towels & Huck Towels Page 6                      |
| Terry Towels & White Half Towels Page 7              |
| Microfiber Cleaning Cloths & Wipes Page 8            |
| Multi-Purpose, Diaper, Flannel & Glass Cloths Page 9 |
| Shop Towels & Painter's Towels Page 10               |
| Sundries:                                            |
| Applicator Pads, Tack Cloths, Cheese Cloth,          |
| Combo Sponges, Wash Mitts, Moving Pads Page 11       |
| SURLY Soap                                           |
| Protective Clothing:                                 |
| Disposable Coveralls & Spray Socks Page 13           |
| Disposable Shoe & Boot Covers Page 14                |
| Sorbents & Spill Kits:                               |
| Oil-Only Retail Sorbents                             |
| Oil-Only Sorbents                                    |
| Universal Sorbents                                   |
| Industrial Spill Kits Pages 18-19                    |
|                                                      |