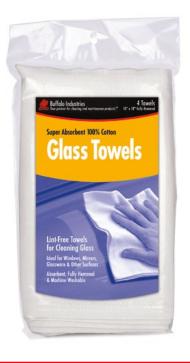

RECYCLED COLORED T-SHIRTS

**HUCK TOWELS** 

Rags & Wipers:

| White Cloth Rags - Recycled and New Pages 2-3        |
|------------------------------------------------------|
| Colored Cloth Rags - Recycled Pages 4-5              |
| Cloths & Towels:                                     |
| Bar Towels & Huck Towels Page 6                      |
| Terry Towels & White Half Towels Page 7              |
| Microfiber Cleaning Cloths & Wipes Page 8            |
| Multi-Purpose, Diaper, Flannel & Glass Cloths Page 9 |
| Shop Towels & Painter's Towels Page 10               |
| Sundries:                                            |
| Applicator Pads, Tack Cloths, Cheese Cloth,          |
| Combo Sponges, Wash Mitts, Moving Pads Page 11       |
| SURLY Soap                                           |
| Protective Clothing:                                 |
| Disposable Coveralls & Spray Socks Page 13           |
| Disposable Shoe & Boot Covers Page 14                |
| Sorbents & Spill Kits:                               |
| Oil-Only Retail Sorbents                             |
| Oil-Only Sorbents                                    |
| Universal Sorbents                                   |
| Industrial Spill Kits Pages 18-19                    |
|                                                      |