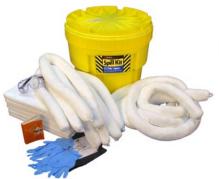

RECYCLED COLORED T-SHIRTS

**HUCK TOWELS** 

Rags & Wipers:

| White Cloth Rags - Recycled and New Pages 2-3        |
|------------------------------------------------------|
| Colored Cloth Rags - Recycled Pages 4-5              |
| Cloths & Towels:                                     |
| Bar Towels & Huck Towels Page 6                      |
| Terry Towels & White Half Towels Page 7              |
| Microfiber Cleaning Cloths & Wipes Page 8            |
| Multi-Purpose, Diaper, Flannel & Glass Cloths Page 9 |
| Shop Towels & Painter's Towels Page 10               |
| Sundries:                                            |
| Applicator Pads, Tack Cloths, Cheese Cloth,          |
| Combo Sponges, Wash Mitts, Moving Pads Page 11       |
| SURLY Soap                                           |
| Protective Clothing:                                 |
| Disposable Coveralls & Spray Socks Page 13           |
| Disposable Shoe & Boot Covers Page 14                |
| Sorbents & Spill Kits:                               |
| Oil-Only Retail Sorbents                             |
| Oil-Only Sorbents                                    |
| Universal Sorbents                                   |
| Industrial Spill Kits Pages 18-19                    |
|                                                      |