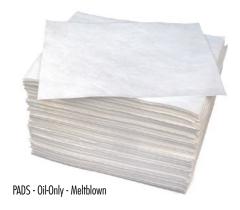

RECYCLED COLORED T-SHIRTS

**HUCK TOWELS** 

Rags & Wipers:

| White Cloth Rags - Recycled and New Pages 2-3        |
|------------------------------------------------------|
| Colored Cloth Rags - Recycled Pages 4-5              |
| Cloths & Towels:                                     |
| Bar Towels & Huck Towels Page 6                      |
| Terry Towels & White Half Towels Page 7              |
| Microfiber Cleaning Cloths & Wipes Page 8            |
| Multi-Purpose, Diaper, Flannel & Glass Cloths Page 9 |
| Shop Towels & Painter's Towels Page 10               |
| Sundries:                                            |
| Applicator Pads, Tack Cloths, Cheese Cloth,          |
| Combo Sponges, Wash Mitts, Moving Pads Page 11       |
| SURLY Soap                                           |
| Protective Clothing:                                 |
| Disposable Coveralls & Spray Socks Page 13           |
| Disposable Shoe & Boot Covers Page 14                |
| Sorbents & Spill Kits:                               |
| Oil-Only Retail Sorbents                             |
| Oil-Only Sorbents                                    |
| Universal Sorbents                                   |
| Industrial Spill Kits Pages 18-19                    |
|                                                      |