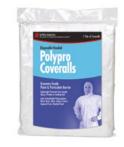

UR POWER Bars, 6 Pack<br>(6 Bars per Inner Case; 4 Inner Cases per Master Case)     | 24       | 13            | 8-68065-00044-7 |
| SURLY MINI    | - Counter POP Display Boxes                                                                   |          |               |                 |
| ITEM #        | DESCRIPTION                                                                                   | QTY/CASE | CASE WT (LBS) | UPC NUMBER      |
| 14069         | MEDIUM SCOUR POWER Minis, 12 Pack<br>(12 MINIs per Inner Case; 3 Inner Cases per Master Case) | 36       | 3             | 8-68065-00043-0 |

SURLY BARS - Counter POP Display Boxes





DISPOSABLE COVERALLS Non-hooded without Boots



DISPOSABLE COVERALLS Hooded without Boots



DISPOSABLE COVERALLS Hooded with Boots









100



| MICKUPUI<br>ITEM # | ROUS COVERALLS  DESCRIPTION            | QTY/CASE | CASE WT (LBS) | UPC NUMBER      |
|--------------------|----------------------------------------|----------|---------------|-----------------|
| 68254              | Size L, HOODED - 1 Pk Bag              | 25       | 12            | 0-32479-68254-8 |
| 68255              | Size XL, HOODED - 1 Pk Bag             | 25       | 13            | 0-32479-68255-5 |
| 68256              | Size 2XL, HOODED - 1 Pk Bag            | 25       | 14            | 0-32479-68256-2 |
| 68257              | Size 3XL, HOODED - 1 Pk Bag            | 25       | 14            | 0-32479-68257-9 |
| SMS COVE           | RALLS                                  |          |               |                 |
| ITEM #             | DESCRIPTION