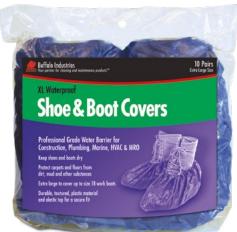

RECYCLED COLORED T-SHIRTS

**HUCK TOWELS** 

Rags & Wipers:

| White Cloth Rags - Recycled and New Pages 2-3        |
|------------------------------------------------------|
| Colored Cloth Rags - Recycled Pages 4-5              |
| Cloths & Towels:                                     |
| Bar Towels & Huck Towels Page 6                      |
| Terry Towels & White Half Towels Page 7              |
| Microfiber Cleaning Cloths & Wipes Page 8            |
| Multi-Purpose, Diaper, Flannel & Glass Cloths Page 9 |
| Shop Towels & Painter's Towels Page 10               |
| Sundries:                                            |
| Applicator Pads, Tack Cloths, Cheese Cloth,          |
| Combo Sponges, Wash Mitts, Moving Pads Page 11       |
| SURLY Soap                                           |
| Protective Clothing:                                 |
| Disposable Coveralls & Spray Socks Page 13           |
| Disposable Shoe & Boot Covers Page 14                |
| Sorbents & Spill Kits:                               |
| Oil-Only Retail Sorbents                             |
| Oil-Only Sorbents                                    |
| Universal Sorbents                                   |
| Industrial Spill Kits Pages 18-19                    |
|                                                      |