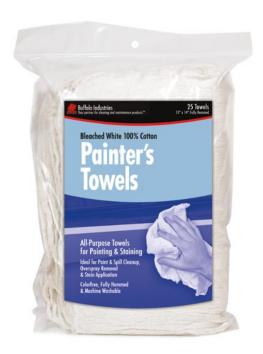

RECYCLED COLORED T-SHIRTS

**HUCK TOWELS** 

Rags & Wipers:

| White Cloth Rags - Recycled and New Pages 2-3        |
|------------------------------------------------------|
| Colored Cloth Rags - Recycled Pages 4-5              |
| Cloths & Towels:                                     |
| Bar Towels & Huck Towels Page 6                      |
| Terry Towels & White Half Towels Page 7              |
| Microfiber Cleaning Cloths & Wipes Page 8            |
| Multi-Purpose, Diaper, Flannel & Glass Cloths Page 9 |
| Shop Towels & Painter's Towels Page 10               |
| Sundries:                                            |
| Applicator Pads, Tack Cloths, Cheese Cloth,          |
| Combo Sponges, Wash Mitts, Moving Pads Page 11       |
| SURLY Soap                                           |
| Protective Clothing:                                 |
| Disposable Coveralls & Spray Socks Page 13           |
| Disposable Shoe & Boot Covers Page 14                |
| Sorbents & Spill Kits:                               |
| Oil-Only Retail Sorbents                             |
| Oil-Only Sorbents                                    |
| Universal Sorbents                                   |
| Industrial Spill Kits Pages 18-19                    |
|                                                      |