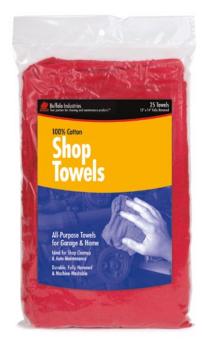

RECYCLED COLORED T-SHIRTS

**HUCK TOWELS** 

Rags & Wipers:

| White Cloth Rags - Recycled and New Pages 2-3        |
|------------------------------------------------------|
| Colored Cloth Rags - Recycled Pages 4-5              |
| Cloths & Towels:                                     |
| Bar Towels & Huck Towels Page 6                      |
| Terry Towels & White Half Towels Page 7              |
| Microfiber Cleaning Cloths & Wipes Page 8            |
| Multi-Purpose, Diaper, Flannel & Glass Cloths Page 9 |
| Shop Towels & Painter's Towels Page 10               |
| Sundries:                                            |
| Applicator Pads, Tack Cloths, Cheese Cloth,          |
| Combo Sponges, Wash Mitts, Moving Pads Page 11       |
| SURLY Soap                                           |
| Protective Clothing:                                 |
| Disposable Coveralls & Spray Socks Page 13           |
| Disposable Shoe & Boot Covers Page 14                |
| Sorbents & Spill Kits:                               |
| Oil-Only Retail Sorbents                             |
| Oil-Only Sorbents                                    |
| Universal Sorbents                                   |
| Industrial Spill Kits Pages 18-19                    |
|                                                      |