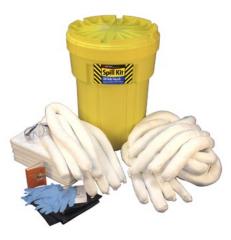

RECYCLED COLORED T-SHIRTS

**HUCK TOWELS** 

Rags & Wipers:

| White Cloth Rags - Recycled and New Pages 2-3        |
|------------------------------------------------------|
| Colored Cloth Rags - Recycled Pages 4-5              |
| Cloths & Towels:                                     |
| Bar Towels & Huck Towels Page 6                      |
| Terry Towels & White Half Towels Page 7              |
| Microfiber Cleaning Cloths & Wipes Page 8            |
| Multi-Purpose, Diaper, Flannel & Glass Cloths Page 9 |
| Shop Towels & Painter's Towels Page 10               |
| Sundries:                                            |
| Applicator Pads, Tack Cloths, Cheese Cloth,          |
| Combo Sponges, Wash Mitts, Moving Pads Page 11       |
| SURLY Soap                                           |
| Protective Clothing:                                 |
| Disposable Coveralls & Spray Socks Page 13           |
| Disposable Shoe & Boot Covers Page 14                |
| Sorbents & Spill Kits:                               |
| Oil-Only Retail Sorbents                             |
| Oil-Only Sorbents                                    |
| Universal Sorbents                                   |
| Industrial Spill Kits Pages 18-19                    |
|                                                      |