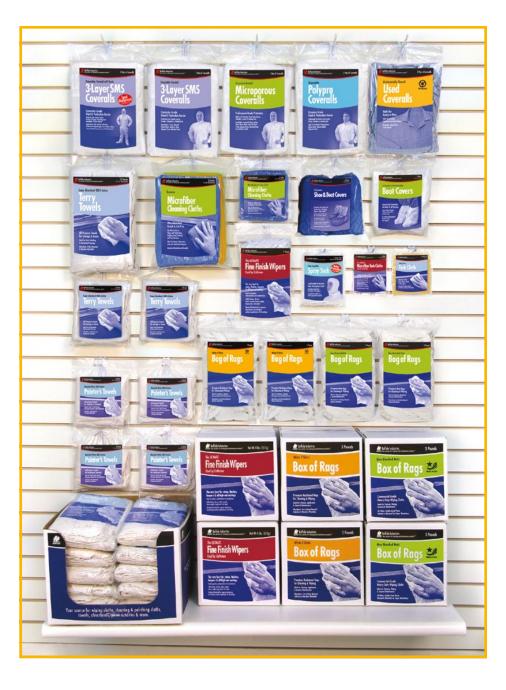

RECYCLED COLORED T-SHIRTS

**HUCK TOWELS** 

Rags & Wipers:

| White Cloth Rags - Recycled and New Pages 2-3        |
|------------------------------------------------------|
| Colored Cloth Rags - Recycled Pages 4-5              |
| Cloths & Towels:                                     |
| Bar Towels & Huck Towels Page 6                      |
| Terry Towels & White Half Towels Page 7              |
| Microfiber Cleaning Cloths & Wipes Page 8            |
| Multi-Purpose, Diaper, Flannel & Glass Cloths Page 9 |
| Shop Towels & Painter's Towels Page 10               |
| Sundries:                                            |
| Applicator Pads, Tack Cloths, Cheese Cloth,          |
| Combo Sponges, Wash Mitts, Moving Pads Page 11       |
| SURLY Soap                                           |
| Protective Clothing:                                 |
| Disposable Coveralls & Spray Socks Page 13           |
| Disposable Shoe & Boot Covers Page 14                |
| Sorbents & Spill Kits:                               |
| Oil-Only Retail Sorbents                             |
| Oil-Only Sorbents                                    |
| Universal Sorbents                                   |
| Industrial Spill Kits Pages 18-19                    |
|                                                      |

# Display Units & Packaging Program:

| Pallet Displays, Planogram. |  |  |  |  |  | . Page 20 |
|-----------------------------|--|--|--|--|--|-----------|
| Packaging Program           |  |  |  |  |  | . Page 21 |