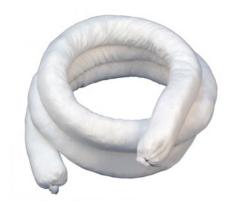

RECYCLED COLORED T-SHIRTS

**HUCK TOWELS** 

Rags & Wipers:

| White Cloth Rags - Recycled and New Pages 2-3        |
|------------------------------------------------------|
| Colored Cloth Rags - Recycled Pages 4-5              |
| Cloths & Towels:                                     |
| Bar Towels & Huck Towels Page 6                      |
| Terry Towels & White Half Towels Page 7              |
| Microfiber Cleaning Cloths & Wipes Page 8            |
| Multi-Purpose, Diaper, Flannel & Glass Cloths Page 9 |
| Shop Towels & Painter's Towels Page 10               |
| Sundries:                                            |
| Applicator Pads, Tack Cloths, Cheese Cloth,          |
| Combo Sponges, Wash Mitts, Moving Pads Page 11       |
| SURLY Soap                                           |
| Protective Clothing:                                 |
| Disposable Coveralls & Spray Socks Page 13           |
| Disposable Shoe & Boot Covers Page 14                |
| Sorbents & Spill Kits:                               |
| Oil-Only Retail Sorbents                             |
| Oil-Only Sorbents                                    |
| Universal Sorbents                                   |
| Industrial Spill Kits Pages 18-19                    |
|                                                      |