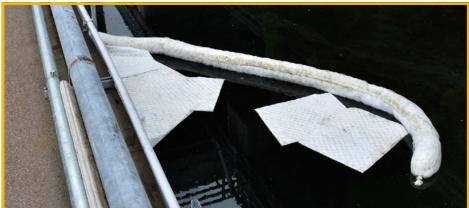

er Bag                                                                | 25       | 5             | 0-32479-68437-5 |
| 68401  | XL Economy Shoe & Boot Covers, 10 Pairs per Bag<br>(4 Bags per inner case; 4 inner cases per master case.)    | 16       | 11            | 0-32479-80017-1 |
| 68402  | XL Economy Shoe & Boot Covers, 50 Pairs per Box                                                               | 4        | 10            | 0-32479-80018-8 |
| 68403  | XL Waterproof Shoe & Boot Covers, 10 Pairs per Bag<br>(4 Bags per inner case; 4 inner cases per master case.) | 16       | 10            | 0-32479-68403-0 |
| 68404  | XL Waterproof Shoe & Boot Covers, 40 Pairs per Box                                                            | 4        | 11            | 0-32479-68404-7 |













**OIL-ONLY SORBENT PADS & SOCK** 

| OIL-ON           | LY RETAIL SORBENT SOCKS - Oil-Only, White DESCRIPTION                                                                  | QTY/CASE             | CASE WT (LBS) | UPC NUMBER                         |
|------------------|------------------------------------------------------------------------------------------------------------------------|----------------------|---------------|------------------------------------|
| 90900            | Meltblown Socks 3" x 4' (Retail Packaging.)                                                                            | 30                   | 25            | 0-32479-90900-3                    |
| OIL-ON<br>ITEM # | LY RETAIL SORBENT PADS - Oil-Only, White, Bonde<br>DESCRIPTION