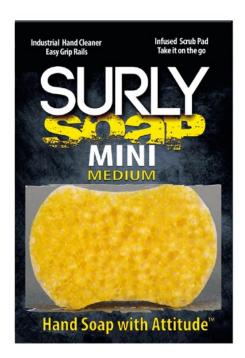

RECYCLED COLORED T-SHIRTS

**HUCK TOWELS** 

Rags & Wipers:

| White Cloth Rags - Recycled and New Pages 2-3        |
|------------------------------------------------------|
| Colored Cloth Rags - Recycled Pages 4-5              |
| Cloths & Towels:                                     |
| Bar Towels & Huck Towels Page 6                      |
| Terry Towels & White Half Towels Page 7              |
| Microfiber Cleaning Cloths & Wipes Page 8            |
| Multi-Purpose, Diaper, Flannel & Glass Cloths Page 9 |
| Shop Towels & Painter's Towels Page 10               |
| Sundries:                                            |
| Applicator Pads, Tack Cloths, Cheese Cloth,          |
| Combo Sponges, Wash Mitts, Moving Pads Page 11       |
| SURLY Soap                                           |
| Protective Clothing:                                 |
| Disposable Coveralls & Spray Socks Page 13           |
| Disposable Shoe & Boot Covers Page 14                |
| Sorbents & Spill Kits:                               |
| Oil-Only Retail Sorbents                             |
| Oil-Only Sorbents                                    |
| Universal Sorbents                                   |
| Industrial Spill Kits Pages 18-19                    |
|                                                      |