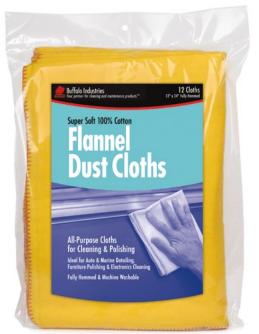

RECYCLED COLORED T-SHIRTS

**HUCK TOWELS** 

Rags & Wipers:

| White Cloth Rags - Recycled and New Pages 2-3        |
|------------------------------------------------------|
| Colored Cloth Rags - Recycled Pages 4-5              |
| Cloths & Towels:                                     |
| Bar Towels & Huck Towels Page 6                      |
| Terry Towels & White Half Towels Page 7              |
| Microfiber Cleaning Cloths & Wipes Page 8            |
| Multi-Purpose, Diaper, Flannel & Glass Cloths Page 9 |
| Shop Towels & Painter's Towels Page 10               |
| Sundries:                                            |
| Applicator Pads, Tack Cloths, Cheese Cloth,          |
| Combo Sponges, Wash Mitts, Moving Pads Page 11       |
| SURLY Soap                                           |
| Protective Clothing:                                 |
| Disposable Coveralls & Spray Socks Page 13           |
| Disposable Shoe & Boot Covers Page 14                |
| Sorbents & Spill Kits:                               |
| Oil-Only Retail Sorbents                             |
| Oil-Only Sorbents                                    |
| Universal Sorbents                                   |
| Industrial Spill Kits Pages 18-19                    |
|                                                      |