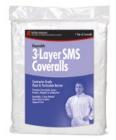

RECYCLED COLORED T-SHIRTS

**HUCK TOWELS** 

Rags & Wipers:

| White Cloth Rags - Recycled and New Pages 2-3        |
|------------------------------------------------------|
| Colored Cloth Rags - Recycled Pages 4-5              |
| Cloths & Towels:                                     |
| Bar Towels & Huck Towels Page 6                      |
| Terry Towels & White Half Towels Page 7              |
| Microfiber Cleaning Cloths & Wipes Page 8            |
| Multi-Purpose, Diaper, Flannel & Glass Cloths Page 9 |
| Shop Towels & Painter's Towels Page 10               |
| Sundries:                                            |
| Applicator Pads, Tack Cloths, Cheese Cloth,          |
| Combo Sponges, Wash Mitts, Moving Pads Page 11       |
| SURLY Soap                                           |
| Protective Clothing:                                 |
| Disposable Coveralls & Spray Socks Page 13           |
| Disposable Shoe & Boot Covers Page 14                |
| Sorbents & Spill Kits:                               |
| Oil-Only Retail Sorbents                             |
| Oil-Only Sorbents                                    |
| Universal Sorbents                                   |
| Industrial Spill Kits Pages 18-19                    |
|                                                      |