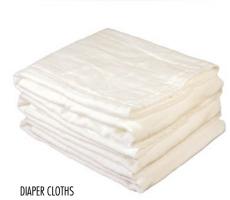

RECYCLED COLORED T-SHIRTS

**HUCK TOWELS** 

Rags & Wipers:

| White Cloth Rags - Recycled and New Pages 2-3        |
|------------------------------------------------------|
| Colored Cloth Rags - Recycled Pages 4-5              |
| Cloths & Towels:                                     |
| Bar Towels & Huck Towels Page 6                      |
| Terry Towels & White Half Towels Page 7              |
| Microfiber Cleaning Cloths & Wipes Page 8            |
| Multi-Purpose, Diaper, Flannel & Glass Cloths Page 9 |
| Shop Towels & Painter's Towels Page 10               |
| Sundries:                                            |
| Applicator Pads, Tack Cloths, Cheese Cloth,          |
| Combo Sponges, Wash Mitts, Moving Pads Page 11       |
| SURLY Soap                                           |
| Protective Clothing:                                 |
| Disposable Coveralls & Spray Socks Page 13           |
| Disposable Shoe & Boot Covers Page 14                |
| Sorbents & Spill Kits:                               |
| Oil-Only Retail Sorbents                             |
| Oil-Only Sorbents                                    |
| Universal Sorbents                                   |
| Industrial Spill Kits Pages 18-19                    |
|                                                      |