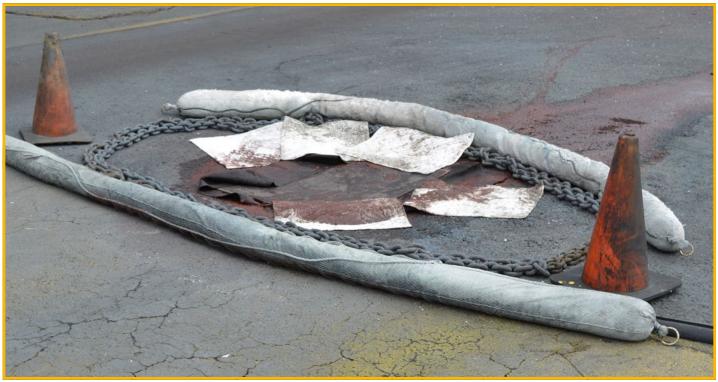

RECYCLED COLORED T-SHIRTS

**HUCK TOWELS** 

Rags & Wipers:

| White Cloth Rags - Recycled and New Pages 2-3        |
|------------------------------------------------------|
| Colored Cloth Rags - Recycled Pages 4-5              |
| Cloths & Towels:                                     |
| Bar Towels & Huck Towels Page 6                      |
| Terry Towels & White Half Towels Page 7              |
| Microfiber Cleaning Cloths & Wipes Page 8            |
| Multi-Purpose, Diaper, Flannel & Glass Cloths Page 9 |
| Shop Towels & Painter's Towels Page 10               |
| Sundries:                                            |
| Applicator Pads, Tack Cloths, Cheese Cloth,          |
| Combo Sponges, Wash Mitts, Moving Pads Page 11       |
| SURLY Soap                                           |
| Protective Clothing:                                 |
| Disposable Coveralls & Spray Socks Page 13           |
| Disposable Shoe & Boot Covers Page 14                |
| Sorbents & Spill Kits:                               |
| Oil-Only Retail Sorbents                             |
| Oil-Only Sorbents                                    |
| Universal Sorbents                                   |
| Industrial Spill Kits Pages 18-19                    |
|                                                      |