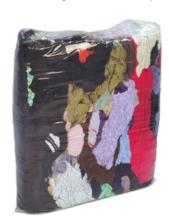

# **Recycled White Cloth Rags**

Made from 100% recycled materials. Cloth rags are more durable than paper, cut in useable-sized pieces and are economical.