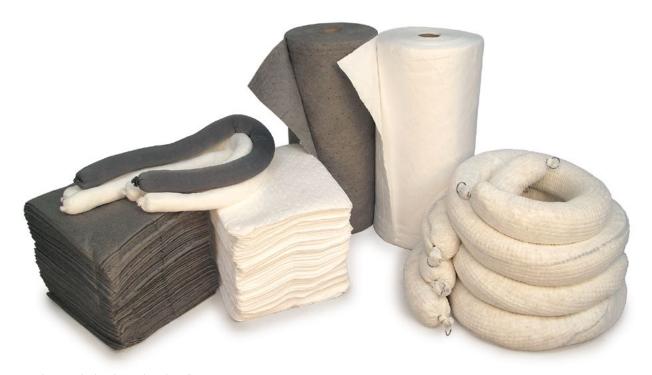

RECYCLED COLORED T-SHIRTS

**HUCK TOWELS** 

Rags & Wipers:

| White Cloth Rags - Recycled and New Pages 2-3        |
|------------------------------------------------------|
| Colored Cloth Rags - Recycled Pages 4-5              |
| Cloths & Towels:                                     |
| Bar Towels & Huck Towels Page 6                      |
| Terry Towels & White Half Towels Page 7              |
| Microfiber Cleaning Cloths & Wipes Page 8            |
| Multi-Purpose, Diaper, Flannel & Glass Cloths Page 9 |
| Shop Towels & Painter's Towels Page 10               |
| Sundries:                                            |
| Applicator Pads, Tack Cloths, Cheese Cloth,          |
| Combo Sponges, Wash Mitts, Moving Pads Page 11       |
| SURLY Soap                                           |
| Protective Clothing:                                 |
| Disposable Coveralls & Spray Socks Page 13           |
| Disposable Shoe & Boot Covers Page 14                |
| Sorbents & Spill Kits:                               |
| Oil-Only Retail Sorbents                             |
| Oil-Only Sorbents                                    |
| Universal Sorbents                                   |
| Industrial Spill Kits Pages 18-19                    |
|                                                      |