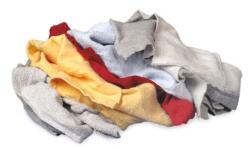

# **Recycled White Cloth Rags**

Made from 100% recycled materials. Cloth rags are more durable than paper, cut in useable-sized pieces and are economical.