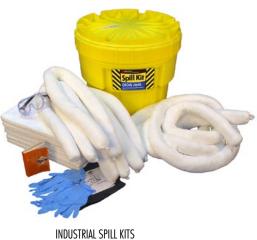

RECYCLED COLORED T-SHIRTS

**HUCK TOWELS** 

Rags & Wipers:

| White Cloth Rags - Recycled and New Pages 2-3        |
|------------------------------------------------------|
| Colored Cloth Rags - Recycled Pages 4-5              |
| Cloths & Towels:                                     |
| Bar Towels & Huck Towels Page 6                      |
| Terry Towels & White Half Towels Page 7              |
| Microfiber Cleaning Cloths & Wipes Page 8            |
| Multi-Purpose, Diaper, Flannel & Glass Cloths Page 9 |
| Shop Towels & Painter's Towels Page 10               |
| Sundries:                                            |
| Applicator Pads, Tack Cloths, Cheese Cloth,          |
| Combo Sponges, Wash Mitts, Moving Pads Page 11       |
| SURLY Soap                                           |
| Protective Clothing:                                 |
| Disposable Coveralls & Spray Socks Page 13           |
| Disposable Shoe & Boot Covers Page 14                |
| Sorbents & Spill Kits:                               |
| Oil-Only Retail Sorbents                             |
| Oil-Only Sorbents                                    |
| Universal Sorbents                                   |
| Industrial Spill Kits Pages 18-19                    |
|                                                      |