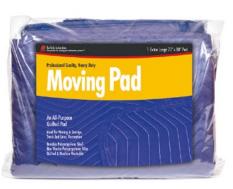

RECYCLED COLORED T-SHIRTS

**HUCK TOWELS** 

Rags & Wipers:

| White Cloth Rags - Recycled and New Pages 2-3        |
|------------------------------------------------------|
| Colored Cloth Rags - Recycled Pages 4-5              |
| Cloths & Towels:                                     |
| Bar Towels & Huck Towels Page 6                      |
| Terry Towels & White Half Towels Page 7              |
| Microfiber Cleaning Cloths & Wipes Page 8            |
| Multi-Purpose, Diaper, Flannel & Glass Cloths Page 9 |
| Shop Towels & Painter's Towels Page 10               |
| Sundries:                                            |
| Applicator Pads, Tack Cloths, Cheese Cloth,          |
| Combo Sponges, Wash Mitts, Moving Pads Page 11       |
| SURLY Soap                                           |
| Protective Clothing:                                 |
| Disposable Coveralls & Spray Socks Page 13           |
| Disposable Shoe & Boot Covers Page 14                |
| Sorbents & Spill Kits:                               |
| Oil-Only Retail Sorbents                             |
| Oil-Only Sorbents                                    |
| Universal Sorbents                                   |
| Industrial Spill Kits Pages 18-19                    |
|                                                      |