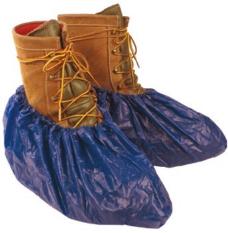

-hooded have one-way zipper and no pockets. Hooded and hooded-with-boots have two-way zippers and front and back pockets.)

Material: 3-Layer laminated polypropylene

# **Polypro Coveralls**

Economy-grade paint and particulate barrier. Lightweight protection against liquids, sprays, powders and sanding dust. Zip-front, collar, elastic wrists, ankles and waist.

L 42-44, XL 46-48, 2XL 50-52, 3XL 54-56

(Available in hooded only.)

Material: Polypropylene

# **Spray Socks**

0-32479-68580-8

Redesigned to provide better protection for face and neck. Protect head from paint, resin, overspray and other materials. Fits snugly around face. Extra long neck. Fully hemmed.

Size: One size fits all Material: Poly/cotton blend

(10 bags per inner case; 10 inner cases per master case.)

68580









XL WATERPROOF SHOE & BOOT COVERS





XL SHOE & BOOT COVERS AND DISPOSABLE COVERALLS

# **Disposable Shoe & Boot Covers**

Buffalo offers two disposable, size XL Shoe and Boot Covers for construction, paint, plumbing, marine, HVAC & MRO.

Shoe and Boot Covers protect both footwear and flooring against dirt, varnish, resins, fiberglass, paints and most liquids, depending on the cover selected.

Materials range from economy covers, to heavy, waterproof material. Styles area low-profile XL Shoe and Boot Covers, accommodating all shoes and boots up to size 18.

Please contact us for assistance in selecting the right Shoe and Boot Covers for your needs.

# **XL Economy Shoe & Boot Covers**

Lightweight, durable spun fiber material offers a reliable protective covering. Low-profile, extra larg