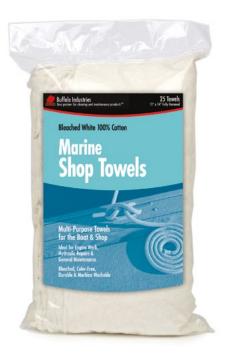

RECYCLED COLORED T-SHIRTS

**HUCK TOWELS** 

Rags & Wipers:

| White Cloth Rags - Recycled and New Pages 2-3        |
|------------------------------------------------------|
| Colored Cloth Rags - Recycled Pages 4-5              |
| Cloths & Towels:                                     |
| Bar Towels & Huck Towels Page 6                      |
| Terry Towels & White Half Towels Page 7              |
| Microfiber Cleaning Cloths & Wipes Page 8            |
| Multi-Purpose, Diaper, Flannel & Glass Cloths Page 9 |
| Shop Towels & Painter's Towels Page 10               |
| Sundries:                                            |
| Applicator Pads, Tack Cloths, Cheese Cloth,          |
| Combo Sponges, Wash Mitts, Moving Pads Page 11       |
| SURLY Soap                                           |
| Protective Clothing:                                 |
| Disposable Coveralls & Spray Socks Page 13           |
| Disposable Shoe & Boot Covers Page 14                |
| Sorbents & Spill Kits:                               |
| Oil-Only Retail Sorbents                             |
| Oil-Only Sorbents                                    |
| Universal Sorbents                                   |
| Industrial Spill Kits Pages 18-19                    |
|                                                      |