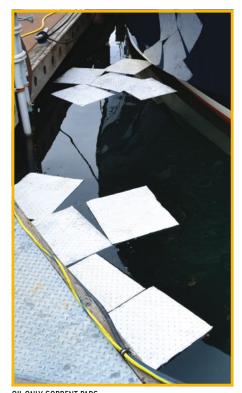

RECYCLED COLORED T-SHIRTS

**HUCK TOWELS** 

Rags & Wipers:

| White Cloth Rags - Recycled and New Pages 2-3        |
|------------------------------------------------------|
| Colored Cloth Rags - Recycled Pages 4-5              |
| Cloths & Towels:                                     |
| Bar Towels & Huck Towels Page 6                      |
| Terry Towels & White Half Towels Page 7              |
| Microfiber Cleaning Cloths & Wipes Page 8            |
| Multi-Purpose, Diaper, Flannel & Glass Cloths Page 9 |
| Shop Towels & Painter's Towels Page 10               |
| Sundries:                                            |
| Applicator Pads, Tack Cloths, Cheese Cloth,          |
| Combo Sponges, Wash Mitts, Moving Pads Page 11       |
| SURLY Soap                                           |
| Protective Clothing:                                 |
| Disposable Coveralls & Spray Socks Page 13           |
| Disposable Shoe & Boot Covers Page 14                |
| Sorbents & Spill Kits:                               |
| Oil-Only Retail Sorbents                             |
| Oil-Only Sorbents                                    |
| Universal Sorbents                                   |
| Industrial Spill Kits Pages 18-19                    |
|                                                      |