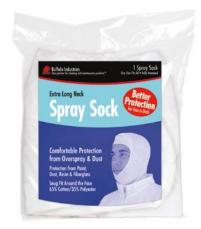

RECYCLED COLORED T-SHIRTS

**HUCK TOWELS** 

Rags & Wipers:

| White Cloth Rags - Recycled and New Pages 2-3        |
|------------------------------------------------------|
| Colored Cloth Rags - Recycled Pages 4-5              |
| Cloths & Towels:                                     |
| Bar Towels & Huck Towels Page 6                      |
| Terry Towels & White Half Towels Page 7              |
| Microfiber Cleaning Cloths & Wipes Page 8            |
| Multi-Purpose, Diaper, Flannel & Glass Cloths Page 9 |
| Shop Towels & Painter's Towels Page 10               |
| Sundries:                                            |
| Applicator Pads, Tack Cloths, Cheese Cloth,          |
| Combo Sponges, Wash Mitts, Moving Pads Page 11       |
| SURLY Soap                                           |
| Protective Clothing:                                 |
| Disposable Coveralls & Spray Socks Page 13           |
| Disposable Shoe & Boot Covers Page 14                |
| Sorbents & Spill Kits:                               |
| Oil-Only Retail Sorbents                             |
| Oil-Only Sorbents                                    |
| Universal Sorbents                                   |
| Industrial Spill Kits Pages 18-19                    |
|                                                      |