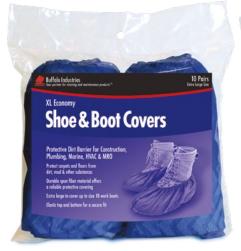

RECYCLED COLORED T-SHIRTS

**HUCK TOWELS** 

Rags & Wipers:

| White Cloth Rags - Recycled and New Pages 2-3        |
|------------------------------------------------------|
| Colored Cloth Rags - Recycled Pages 4-5              |
| Cloths & Towels:                                     |
| Bar Towels & Huck Towels Page 6                      |
| Terry Towels & White Half Towels Page 7              |
| Microfiber Cleaning Cloths & Wipes Page 8            |
| Multi-Purpose, Diaper, Flannel & Glass Cloths Page 9 |
| Shop Towels & Painter's Towels Page 10               |
| Sundries:                                            |
| Applicator Pads, Tack Cloths, Cheese Cloth,          |
| Combo Sponges, Wash Mitts, Moving Pads Page 11       |
| SURLY Soap                                           |
| Protective Clothing:                                 |
| Disposable Coveralls & Spray Socks Page 13           |
| Disposable Shoe & Boot Covers Page 14                |
| Sorbents & Spill Kits:                               |
| Oil-Only Retail Sorbents                             |
| Oil-Only Sorbents                                    |
| Universal Sorbents                                   |
| Industrial Spill Kits Pages 18-19                    |
|                                                      |