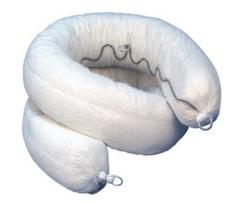

RECYCLED COLORED T-SHIRTS

**HUCK TOWELS** 

Rags & Wipers:

| White Cloth Rags - Recycled and New Pages 2-3        |
|------------------------------------------------------|
| Colored Cloth Rags - Recycled Pages 4-5              |
| Cloths & Towels:                                     |
| Bar Towels & Huck Towels Page 6                      |
| Terry Towels & White Half Towels Page 7              |
| Microfiber Cleaning Cloths & Wipes Page 8            |
| Multi-Purpose, Diaper, Flannel & Glass Cloths Page 9 |
| Shop Towels & Painter's Towels Page 10               |
| Sundries:                                            |
| Applicator Pads, Tack Cloths, Cheese Cloth,          |
| Combo Sponges, Wash Mitts, Moving Pads Page 11       |
| SURLY Soap                                           |
| Protective Clothing:                                 |
| Disposable Coveralls & Spray Socks Page 13           |
| Disposable Shoe & Boot Covers Page 14                |
| Sorbents & Spill Kits:                               |
| Oil-Only Retail Sorbents                             |
| Oil-Only Sorbents                                    |
| Universal Sorbents                                   |
| Industrial Spill Kits Pages 18-19                    |
|                                                      |