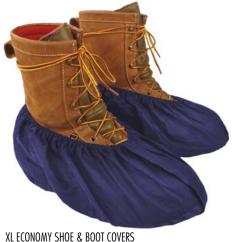

(Non-hooded have one-way zipper and no pockets. Hooded and hooded-with-boots have two-way zippers and front and back pockets.)

Material: 3-Layer laminated polypropylene

# **Polypro Coveralls**

Economy-grade paint and particulate barrier. Lightweight protection against liquids, sprays, powders and sanding dust. Zip-front, collar, elastic wrists, ankles and waist.

L 42-44, XL 46-48, 2XL 50-52, 3XL 54-56

(Available in hooded only.)

Material: Polypropylene

# **Spray Socks**

0-32479-68580-8

Redesigned to provide better protection for face and neck. Protect head from paint, resin, overspray and other materials. Fits snugly around face. Extra long neck. Fully hemmed.

Size: One size fits all Material: Poly/cotton blend

(10 bags per inner case; 10 inner cases per master case.)

68580









XL WATERPROOF SHOE & BOOT COVERS





XL SHOE & BOOT COVERS AND DISPOSABLE COVERALLS

# **Disposable Shoe & Boot Covers**

Buffalo offers two disposable, size XL Shoe and Boot Covers for construction, paint, plumbing, marine, HVAC & MRO.

Shoe and Boot Covers protect both footwear and flooring against dirt, varnish, resins, fiberglass, paints and most liquids, depending on the cover selected.

Materials range from economy covers, to heavy, waterproof material. Styles area low-profile XL Shoe and Boot Covers, accommodating all shoes and boots up to size 18.

Please contact us for assistance in selecting the right Shoe and Boot Covers for your needs.

# **XL Economy Shoe & Boot Covers**

Lightweight, durable spun fiber material offers a reliable protective covering. Low-profile, extra