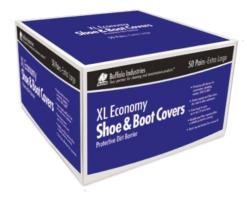

RECYCLED COLORED T-SHIRTS

**HUCK TOWELS** 

Rags & Wipers:

| White Cloth Rags - Recycled and New Pages 2-3        |
|------------------------------------------------------|
| Colored Cloth Rags - Recycled Pages 4-5              |
| Cloths & Towels:                                     |
| Bar Towels & Huck Towels Page 6                      |
| Terry Towels & White Half Towels Page 7              |
| Microfiber Cleaning Cloths & Wipes Page 8            |
| Multi-Purpose, Diaper, Flannel & Glass Cloths Page 9 |
| Shop Towels & Painter's Towels Page 10               |
| Sundries:                                            |
| Applicator Pads, Tack Cloths, Cheese Cloth,          |
| Combo Sponges, Wash Mitts, Moving Pads Page 11       |
| SURLY Soap                                           |
| Protective Clothing:                                 |
| Disposable Coveralls & Spray Socks Page 13           |
| Disposable Shoe & Boot Covers Page 14                |
| Sorbents & Spill Kits:                               |
| Oil-Only Retail Sorbents                             |
| Oil-Only Sorbents                                    |
| Universal Sorbents                                   |
| Industrial Spill Kits Pages 18-19                    |
|                                                      |