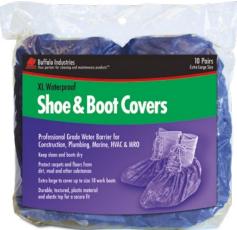

RECYCLED COLORED T-SHIRTS

**HUCK TOWELS** 

Rags & Wipers:

| White Cloth Rags - Recycled and New Pages 2-3        |
|------------------------------------------------------|
| Colored Cloth Rags - Recycled Pages 4-5              |
| Cloths & Towels:                                     |
| Bar Towels & Huck Towels Page 6                      |
| Terry Towels & White Half Towels Page 7              |
| Microfiber Cleaning Cloths & Wipes Page 8            |
| Multi-Purpose, Diaper, Flannel & Glass Cloths Page 9 |
| Shop Towels & Painter's Towels Page 10               |
| Sundries:                                            |
| Applicator Pads, Tack Cloths, Cheese Cloth,          |
| Combo Sponges, Wash Mitts, Moving Pads Page 11       |
| SURLY Soap                                           |
| Protective Clothing:                                 |
| Disposable Coveralls & Spray Socks Page 13           |
| Disposable Shoe & Boot Covers Page 14                |
| Sorbents & Spill Kits:                               |
| Oil-Only Retail Sorbents                             |
| Oil-Only Sorbents                                    |
| Universal Sorbents                                   |
| Industrial Spill Kits Pages 18-19                    |
|                                                      |