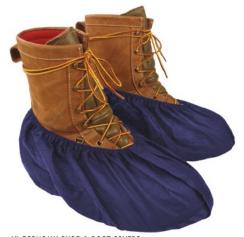

RECYCLED COLORED T-SHIRTS

**HUCK TOWELS** 

Rags & Wipers:

| White Cloth Rags - Recycled and New Pages 2-3        |
|------------------------------------------------------|
| Colored Cloth Rags - Recycled Pages 4-5              |
| Cloths & Towels:                                     |
| Bar Towels & Huck Towels Page 6                      |
| Terry Towels & White Half Towels Page 7              |
| Microfiber Cleaning Cloths & Wipes Page 8            |
| Multi-Purpose, Diaper, Flannel & Glass Cloths Page 9 |
| Shop Towels & Painter's Towels Page 10               |
| Sundries:                                            |
| Applicator Pads, Tack Cloths, Cheese Cloth,          |
| Combo Sponges, Wash Mitts, Moving Pads Page 11       |
| SURLY Soap                                           |
| Protective Clothing:                                 |
| Disposable Coveralls & Spray Socks Page 13           |
| Disposable Shoe & Boot Covers Page 14                |
| Sorbents & Spill Kits:                               |
| Oil-Only Retail Sorbents                             |
| Oil-Only Sorbents                                    |
| Universal Sorbents                                   |
| Industrial Spill Kits Pages 18-19                    |
|                                                      |