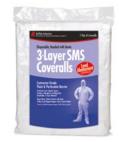

RECYCLED COLORED T-SHIRTS

**HUCK TOWELS** 

Rags & Wipers:

| White Cloth Rags - Recycled and New Pages 2-3        |
|------------------------------------------------------|
| Colored Cloth Rags - Recycled Pages 4-5              |
| Cloths & Towels:                                     |
| Bar Towels & Huck Towels Page 6                      |
| Terry Towels & White Half Towels Page 7              |
| Microfiber Cleaning Cloths & Wipes Page 8            |
| Multi-Purpose, Diaper, Flannel & Glass Cloths Page 9 |
| Shop Towels & Painter's Towels Page 10               |
| Sundries:                                            |
| Applicator Pads, Tack Cloths, Cheese Cloth,          |
| Combo Sponges, Wash Mitts, Moving Pads Page 11       |
| SURLY Soap                                           |
| Protective Clothing:                                 |
| Disposable Coveralls & Spray Socks Page 13           |
| Disposable Shoe & Boot Covers Page 14                |
| Sorbents & Spill Kits:                               |
| Oil-Only Retail Sorbents                             |
| Oil-Only Sorbents                                    |
| Universal Sorbents                                   |
| Industrial Spill Kits Pages 18-19                    |
|                                                      |