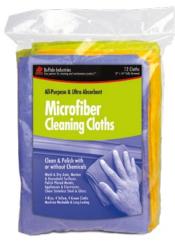

absorbent and ideal for all-purpose cleaning, polishing and detailing. Can be used around the home and garage. Machine washable.

Size: 14" x 17" Fully hemmed Material: 100% Cotton

Janitorial Terry Towels
Ideally suited for all residential and aggressive commercial cleaning operations. Machine washable.

14"x 17" Fully hemmed Size: Material: 100% Cotton

Marine Terry Towels
Very absorbent and ideal for cleaning hulls, decks, galleys and heads. Machine washable.

14" x 17" Fully hemmed Size: Material: 100% Cotton

### **White Half Towels**

Extra large, heavyweight, plush, recycled, terry cloth half bath towels. For drying large surfaces, detailing, polishing, buffing, cleaning. Very absorbent and colorfast. Machine washable.

Approximately 24" x 24" Size: Material: 100% Cotton















### **Microfiber Cleaning Cloths**

Ultra absorbent, super gentle, premium cloths for cleaning and polishing without chemicals. Ultra-fine fibers act like dirt magnets to clean and polish fine finishes, glass, polished and plated metals, lenses, electronics, appliances and furniture. Safe for most surfaces. Machine washable. Advanced-technology microfibers are hundreds of times smaller than a human hair. They have thousands of small fibers which lift and carry dirt particles away from fine surfaces. The fibers are knitted into thousands of loops in a cloth that is ultra-absorbent, easily absorbing many times its weight in fluids. Available in multiple sizes to address different tasks. Colors are blue, green and yellow, except as noted.

Sizes: 12" x 12" 12" x 16" 16" x 16" 20" x 20"

M