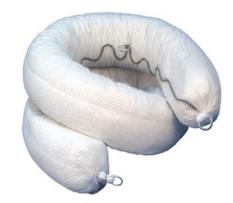

100% Polypropylene fill

Oil-Only Retail Sorbent Pads
Oil-only sorbents absorb oil, fuel and hydraulic fluid.
Will not absorb water. Ideal for engines, hydraulic systems, holding tanks and catch basins. Easy to store and use. Five Pads absorb up to 1 gallon of oil-based fluids.

15" x 18" Size: Material: 100% Polypropylene

Oil-Only Retail Bilge Booms
Oil-only sorbents absorb oil, fuel and hydraulic fluid. Will not absorb water. Ideal for bilges, sumps, drains and basins. Easy to store and use. Lint-free. Won't shed.

**Small Bilge Oil Booms**Absorb up to 1.2 gallons of oil-based fluids.

5" x 15" Size:

Material: 100% Polypropylene fill

### Large Bilge Oil Booms

Absorb up to 2.8 gallons of oil-based fluids.

8" x 18"

Material: 100% Polypropylene fill





ROLLS - Oil-Only - Meltblown



BOOMS - Oil-Only



SOCKS - Oil-Only

| PADS          | - Oil-Only, White                       |          |               |                 |
|---------------|-----------------------------------------|----------|---------------|-----------------|
| ITEM #        | DESCRIPTION                             | QTY/CASE | CASE WT (LBS) | UPC NUMBER      |
| PADS - (      | OIL-ONLY - MELTBLOWN PADS               |          |               |                 |
| 90968         | Oil-Only Economy Lightweight 15" x 18"  | 100      | 7             | 0-32479-90968-3 |
| 90851         | Oil-Only Lightweight 15" x 18"          | 200      | 12            | 0-32479-90851-8 |
| 90904         | Oil-Only Medium Weight 15" x 18"        | 100      | 9             | 0-32479-90904-1 |
| 90850         | Oil-Onl