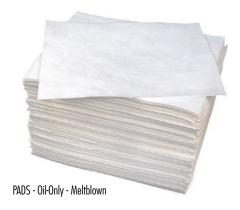

based fluids.

3" x 4'

Material: 100% Polypropylene fill

Oil-Only Retail Sorbent Pads
Oil-only sorbents absorb oil, fuel and hydraulic fluid.
Will not absorb water. Ideal for engines, hydraulic systems, holding tanks and catch basins. Easy to store and use. Five Pads absorb up to 1 gallon of oil-based fluids.

15" x 18" Size: Material: 100% Polypropylene

Oil-Only Retail Bilge Booms
Oil-only sorbents absorb oil, fuel and hydraulic fluid. Will not absorb water. Ideal for bilges, sumps, drains and basins. Easy to store and use. Lint-free. Won't shed.

**Small Bilge Oil Booms**Absorb up to 1.2 gallons of oil-based fluids.

5" x 15" Size:

Material: 100% Polypropylene fill

### Large Bilge Oil Booms

Absorb up to 2.8 gallons of oil-based fluids.

8" x 18"

Material: 100% Polypropylene fill





ROLLS - Oil-Only - Meltblown



BOOMS - Oil-Only



SOCKS - Oil-Only

| PADS          | - Oil-Only, White                       |          |               |                 |
|---------------|-----------------------------------------|----------|---------------|-----------------|
| ITEM #        | DESCRIPTION                             | QTY/CASE | CASE WT (LBS) | UPC NUMBER      |
| PADS - (      | OIL-ONLY - MELTBLOWN PADS               |          |               |                 |
| 90968         | Oil-Only Economy Lightweight 15" x 18"  | 100      | 7             | 0-32479-90968-3 |
| 90851         | Oil-Only Lightweight 15" x 18"          | 200      | 12            | 0-32479-90851-8 |
| 90904         | Oil-Only Medium Weight 15" x 18"        | 100      | 9             | 0-32479-9