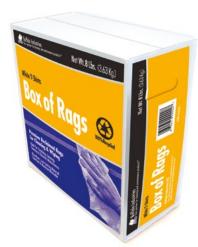

# **Recycled White Cloth Rags**

Made from 100% recycled materials. Cloth rags are more durable than paper, cut in useable-sized pieces and are economical.

### White T-Shirts

All white, knit, t-shirt material. Excellent, all-purpose wiping, cleaning and polishing cloth. Low-linting.