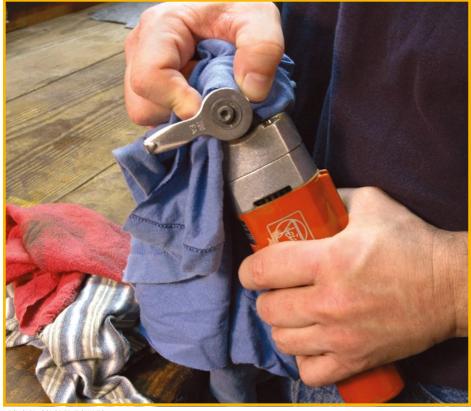

# **Recycled White Cloth Rags**

Made from 100% recycled materials. Cloth rags are more durable than paper, cut in useable-sized pieces and are economical.

### White T-Shirts

All white, knit, t-shirt material. Excellent, all-purpose wiping, cleaning and polishing cloth. Low-linting.