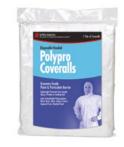

RECYCLED COLORED T-SHIRTS

**HUCK TOWELS** 

Rags & Wipers:

| White Cloth Rags - Recycled and New Pages 2-3        |
|------------------------------------------------------|
| Colored Cloth Rags - Recycled Pages 4-5              |
| Cloths & Towels:                                     |
| Bar Towels & Huck Towels Page 6                      |
| Terry Towels & White Half Towels Page 7              |
| Microfiber Cleaning Cloths & Wipes Page 8            |
| Multi-Purpose, Diaper, Flannel & Glass Cloths Page 9 |
| Shop Towels & Painter's Towels Page 10               |
| Sundries:                                            |
| Applicator Pads, Tack Cloths, Cheese Cloth,          |
| Combo Sponges, Wash Mitts, Moving Pads Page 11       |
| SURLY Soap                                           |
| Protective Clothing:                                 |
| Disposable Coveralls & Spray Socks Page 13           |
| Disposable Shoe & Boot Covers Page 14                |
| Sorbents & Spill Kits:                               |
| Oil-Only Retail Sorbents                             |
| Oil-Only Sorbents                                    |
| Universal Sorbents                                   |
| Industrial Spill Kits Pages 18-19                    |
|                                                      |