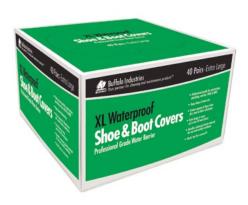

RECYCLED COLORED T-SHIRTS

**HUCK TOWELS** 

Rags & Wipers:

| White Cloth Rags - Recycled and New Pages 2-3        |
|------------------------------------------------------|
| Colored Cloth Rags - Recycled Pages 4-5              |
| Cloths & Towels:                                     |
| Bar Towels & Huck Towels Page 6                      |
| Terry Towels & White Half Towels Page 7              |
| Microfiber Cleaning Cloths & Wipes Page 8            |
| Multi-Purpose, Diaper, Flannel & Glass Cloths Page 9 |
| Shop Towels & Painter's Towels Page 10               |
| Sundries:                                            |
| Applicator Pads, Tack Cloths, Cheese Cloth,          |
| Combo Sponges, Wash Mitts, Moving Pads Page 11       |
| SURLY Soap                                           |
| Protective Clothing:                                 |
| Disposable Coveralls & Spray Socks Page 13           |
| Disposable Shoe & Boot Covers Page 14                |
| Sorbents & Spill Kits:                               |
| Oil-Only Retail Sorbents                             |
| Oil-Only Sorbents                                    |
| Universal Sorbents                                   |
| Industrial Spill Kits Pages 18-19                    |
|                                                      |