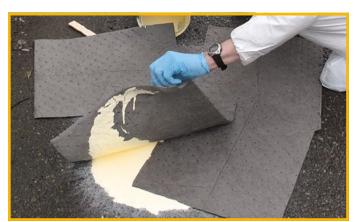

e                                                                    |                            | 150                        | 0-32479-92091-6                    |

We also offer other spill containment options. Please inquire for more information.



OIL-ONLY SORBENT PADS & SOCKS







5 GALLON ECONOMY/ QUICK RESPONSE SPILL KITS
Universal - Gray
Oil-Only - White





5 GALLON BUCKET SPILL KITS Universal - Gray Oil-Only - White





6.5 GALLON BUCKET SPILL KITS Universal - Gray Oil-Only - White





20 GALLON POLY-OVERPACK SPILL KITS Universal - Gray Oil-Only - White





30 GALLON POLY-OVERPACK SPILL KITS Universal - Gray Oil-Only - White





65 GALLON POLY OVERPACK SPILL KITS Universal - Gray Oil-Only - White





95 GALLON POLY-OVERPACK SPILL KITS Universal - Gray Oil-Only - White



UNIVERSAL SORBENT PADS

Pallet Displays
Open-front, interlocking pallet display boxes.
Ideal for off-shelf, promotional sales. Offered in
Half Pallets (6 boxes), Full Pallets (12 boxes)
and Split Pallets (full or half). Contact us for the list of items offered in Pallet Displays.

Pallet Box Dimensions: 20" wide x 17" high x 23.75" deep FULL Pallet Dimensions: 42" wide x 64" high x 48" deep HALF Pallet Dimensions: 42" wide x 64" high x 24" deep















1 POUND BAG



4 POUND COMPRESSED POLY BAG



8 POUND COMPRESSED POLY BAG



25 POUND COMPRESSED POLY BAG
BUFFALO INDUSTRIES • TOLL-FREE: 800-683-0052

# **Packaging Program**

At Buffalo, we pride ourselves on an across-the-board, unified look for our packaging, drawing on our more than 80 years of experience. We offer a full range