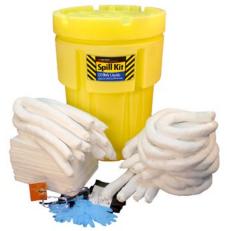

RECYCLED COLORED T-SHIRTS

**HUCK TOWELS** 

Rags & Wipers:

| White Cloth Rags - Recycled and New Pages 2-3        |
|------------------------------------------------------|
| Colored Cloth Rags - Recycled Pages 4-5              |
| Cloths & Towels:                                     |
| Bar Towels & Huck Towels Page 6                      |
| Terry Towels & White Half Towels Page 7              |
| Microfiber Cleaning Cloths & Wipes Page 8            |
| Multi-Purpose, Diaper, Flannel & Glass Cloths Page 9 |
| Shop Towels & Painter's Towels Page 10               |
| Sundries:                                            |
| Applicator Pads, Tack Cloths, Cheese Cloth,          |
| Combo Sponges, Wash Mitts, Moving Pads Page 11       |
| SURLY Soap                                           |
| Protective Clothing:                                 |
| Disposable Coveralls & Spray Socks Page 13           |
| Disposable Shoe & Boot Covers Page 14                |
| Sorbents & Spill Kits:                               |
| Oil-Only Retail Sorbents                             |
| Oil-Only Sorbents                                    |
| Universal Sorbents                                   |
| Industrial Spill Kits Pages 18-19                    |
|                                                      |