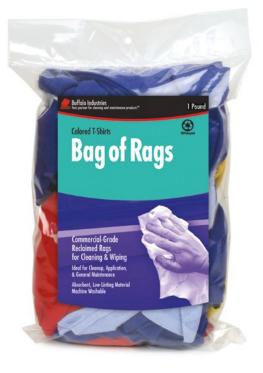

RECYCLED COLORED T-SHIRTS

**HUCK TOWELS** 

Rags & Wipers:

| White Cloth Rags - Recycled and New Pages 2-3        |
|------------------------------------------------------|
| Colored Cloth Rags - Recycled Pages 4-5              |
| Cloths & Towels:                                     |
| Bar Towels & Huck Towels Page 6                      |
| Terry Towels & White Half Towels Page 7              |
| Microfiber Cleaning Cloths & Wipes Page 8            |
| Multi-Purpose, Diaper, Flannel & Glass Cloths Page 9 |
| Shop Towels & Painter's Towels Page 10               |
| Sundries:                                            |
| Applicator Pads, Tack Cloths, Cheese Cloth,          |
| Combo Sponges, Wash Mitts, Moving Pads Page 11       |
| SURLY Soap                                           |
| Protective Clothing:                                 |
| Disposable Coveralls & Spray Socks Page 13           |
| Disposable Shoe & Boot Covers Page 14                |
| Sorbents & Spill Kits:                               |
| Oil-Only Retail Sorbents                             |
| Oil-Only Sorbents                                    |
| Universal Sorbents                                   |
| Industrial Spill Kits Pages 18-19                    |
|                                                      |

# **Compressed Poly Bags**

Approximately half the size of the equivalent weight box. Our 4, 8, 10, 25 and 50 pound sizes are pressure-packed in high-stretch, durable, clear poly film. Our 4 and 8 pound compressed bags are retail-ready with easy-carry handles.