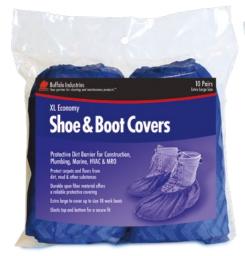

RECYCLED COLORED T-SHIRTS

**HUCK TOWELS** 

Rags & Wipers:

| White Cloth Rags - Recycled and New Pages 2-3        |
|------------------------------------------------------|
| Colored Cloth Rags - Recycled Pages 4-5              |
| Cloths & Towels:                                     |
| Bar Towels & Huck Towels Page 6                      |
| Terry Towels & White Half Towels Page 7              |
| Microfiber Cleaning Cloths & Wipes Page 8            |
| Multi-Purpose, Diaper, Flannel & Glass Cloths Page 9 |
| Shop Towels & Painter's Towels Page 10               |
| Sundries:                                            |
| Applicator Pads, Tack Cloths, Cheese Cloth,          |
| Combo Sponges, Wash Mitts, Moving Pads Page 11       |
| SURLY Soap                                           |
| Protective Clothing:                                 |
| Disposable Coveralls & Spray Socks Page 13           |
| Disposable Shoe & Boot Covers Page 14                |
| Sorbents & Spill Kits:                               |
| Oil-Only Retail Sorbents                             |
| Oil-Only Sorbents                                    |
| Universal Sorbents                                   |
| Industrial Spill Kits Pages 18-19                    |
|                                                      |