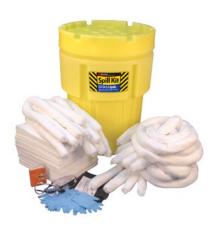

RECYCLED COLORED T-SHIRTS

**HUCK TOWELS** 

Rags & Wipers:

| White Cloth Rags - Recycled and New Pages 2-3        |
|------------------------------------------------------|
| Colored Cloth Rags - Recycled Pages 4-5              |
| Cloths & Towels:                                     |
| Bar Towels & Huck Towels Page 6                      |
| Terry Towels & White Half Towels Page 7              |
| Microfiber Cleaning Cloths & Wipes Page 8            |
| Multi-Purpose, Diaper, Flannel & Glass Cloths Page 9 |
| Shop Towels & Painter's Towels Page 10               |
| Sundries:                                            |
| Applicator Pads, Tack Cloths, Cheese Cloth,          |
| Combo Sponges, Wash Mitts, Moving Pads Page 11       |
| SURLY Soap                                           |
| Protective Clothing:                                 |
| Disposable Coveralls & Spray Socks Page 13           |
| Disposable Shoe & Boot Covers Page 14                |
| Sorbents & Spill Kits:                               |
| Oil-Only Retail Sorbents                             |
| Oil-Only Sorbents                                    |
| Universal Sorbents                                   |
| Industrial Spill Kits Pages 18-19                    |
|                                                      |