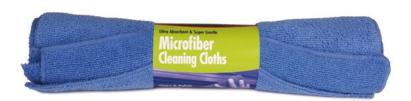

*

Very absorbent and ideal for all-purpose cleaning, polishing and detailing. Can be used around the home and garage. Machine washable.

Size: 14" x 17" Fully hemmed Material: 100% Cotton

Janitorial Terry Towels
Ideally suited for all residential and aggressive commercial cleaning operations. Machine washable.

14"x 17" Fully hemmed Size: Material: 100% Cotton

Marine Terry Towels
Very absorbent and ideal for cleaning hulls, decks, galleys and heads. Machine washable.

14" x 17" Fully hemmed Size: Material: 100% Cotton

### **White Half Towels**

Extra large, heavyweight, plush, recycled, terry cloth half bath towels. For drying large surfaces, detailing, polishing, buffing, cleaning. Very absorbent and colorfast. Machine washable.

Approximately 24" x 24" Size: Material: 100% Cotton















### **Microfiber Cleaning Cloths**

Ultra absorbent, super gentle, premium cloths for cleaning and polishing without chemicals. Ultra-fine fibers act like dirt magnets to clean and polish fine finishes, glass, polished and plated metals, lenses, electronics, appliances and furniture. Safe for most surfaces. Machine washable. Advanced-technology microfibers are hundreds of times smaller than a human hair. They have thousands of small fibers which lift and carry dirt particles away from fine surfaces. The fibers are knitted into thousands of loops in a cloth that is ultra-absorbent, easily absorbing many times its weight in fluids. Available in multiple sizes to address different tasks. Colors are blue, green and yellow, except as noted.

Sizes: 12" x 12" 12" x 16" 16" x 16" 20"