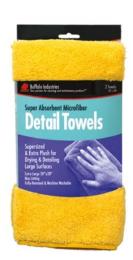

sorbent and ideal for all-purpose cleaning, polishing and detailing. Can be used around the home and garage. Machine washable.

Size: 14" x 17" Fully hemmed Material: 100% Cotton

Janitorial Terry Towels
Ideally suited for all residential and aggressive commercial cleaning operations. Machine washable.

14"x 17" Fully hemmed Size: Material: 100% Cotton

Marine Terry Towels
Very absorbent and ideal for cleaning hulls, decks, galleys and heads. Machine washable.

14" x 17" Fully hemmed Size: Material: 100% Cotton

### **White Half Towels**

Extra large, heavyweight, plush, recycled, terry cloth half bath towels. For drying large surfaces, detailing, polishing, buffing, cleaning. Very absorbent and colorfast. Machine washable.

Approximately 24" x 24" Size: Material: 100% Cotton















### **Microfiber Cleaning Cloths**

Ultra absorbent, super gentle, premium cloths for cleaning and polishing without chemicals. Ultra-fine fibers act like dirt magnets to clean and polish fine finishes, glass, polished and plated metals, lenses, electronics, appliances and furniture. Safe for most surfaces. Machine washable. Advanced-technology microfibers are hundreds of times smaller than a human hair. They have thousands of small fibers which lift and carry dirt particles away from fine surfaces. The fibers are knitted into thousands of loops in a cloth that is ultra-absorbent, easily absorbing many times its weight in fluids. Available in multiple sizes to address different tasks. Colors are blue, green and yellow, except as noted.

Sizes: 12" x 12" 12" x 16" 16" x 16" 20" x 20"

Mat