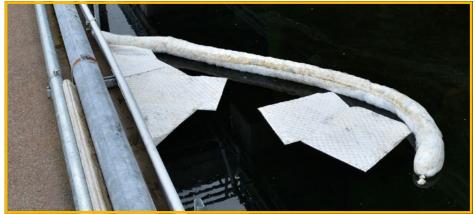

| 25       | 5             | 0-32479-68437-5 |  |  |
| 68401    | XL Economy Shoe & Boot Covers, 10 Pairs per Bag         | 16       | 11            | 0-32479-80017-1 |  |  |
|          | (4 Bags per inner case; 4 inner cases per master case.) |          |               |                 |  |  |
| 68402    | XL Economy Shoe & Boot Covers, 50 Pairs per Box         | 4        | 10            | 0-32479-80018-8 |  |  |
| 68403    | XL Waterproof Shoe & Boot Covers, 10 Pairs per Bag      | 16       | 10            | 0-32479-68403-0 |  |  |
|          | (4 Bags per inner case; 4 inner cases per master case.) |          |               |                 |  |  |
| 68404    | XL Waterproof Shoe & Boot Covers, 40 Pairs per Box      | 4        | 11            | 0-32479-68404-7 |  |  |













**OIL-ONLY SORBENT PADS & SOCK** 

| OIL-ON         | LY RETAIL SORBENT SOCKS - Oil-Only, White<br>description                                                               | QTY/CASE       | CASE WT (LBS) | UPC NUMBER                         |
|----------------|------------------------------------------------------------------------------------------------------------------------|----------------|---------------|------------------------------------|
| 90900          | Meltblown Socks 3" x 4' (Retail Packaging.)                                                                            | 30             | 25            | 0-32479-90900-3                    |
| OIL-ON         | LY RETAIL SORBENT PADS - Oil-Only, White, Bonde DESCRIPTION