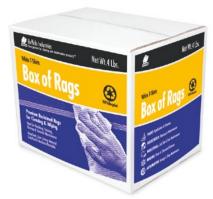

# **Recycled White Cloth Rags**

Made from 100% recycled materials. Cloth rags are more durable than paper, cut in useable-sized pieces and are economical.

### White T-Shirts

All white, knit, t-shirt material. Excellent, all-purpose wiping, cleaning and polishing cloth. Low-linting.