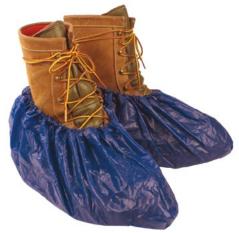

RECYCLED COLORED T-SHIRTS

**HUCK TOWELS** 

Rags & Wipers:

| White Cloth Rags - Recycled and New Pages 2-3        |
|------------------------------------------------------|
| Colored Cloth Rags - Recycled Pages 4-5              |
| Cloths & Towels:                                     |
| Bar Towels & Huck Towels Page 6                      |
| Terry Towels & White Half Towels Page 7              |
| Microfiber Cleaning Cloths & Wipes Page 8            |
| Multi-Purpose, Diaper, Flannel & Glass Cloths Page 9 |
| Shop Towels & Painter's Towels Page 10               |
| Sundries:                                            |
| Applicator Pads, Tack Cloths, Cheese Cloth,          |
| Combo Sponges, Wash Mitts, Moving Pads Page 11       |
| SURLY Soap                                           |
| Protective Clothing:                                 |
| Disposable Coveralls & Spray Socks Page 13           |
| Disposable Shoe & Boot Covers Page 14                |
| Sorbents & Spill Kits:                               |
| Oil-Only Retail Sorbents                             |
| Oil-Only Sorbents                                    |
| Universal Sorbents                                   |
| Industrial Spill Kits Pages 18-19                    |
|                                                      |