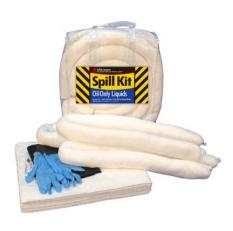

RECYCLED COLORED T-SHIRTS

**HUCK TOWELS** 

Rags & Wipers:

| White Cloth Rags - Recycled and New Pages 2-3        |
|------------------------------------------------------|
| Colored Cloth Rags - Recycled Pages 4-5              |
| Cloths & Towels:                                     |
| Bar Towels & Huck Towels Page 6                      |
| Terry Towels & White Half Towels Page 7              |
| Microfiber Cleaning Cloths & Wipes Page 8            |
| Multi-Purpose, Diaper, Flannel & Glass Cloths Page 9 |
| Shop Towels & Painter's Towels Page 10               |
| Sundries:                                            |
| Applicator Pads, Tack Cloths, Cheese Cloth,          |
| Combo Sponges, Wash Mitts, Moving Pads Page 11       |
| SURLY Soap                                           |
| Protective Clothing:                                 |
| Disposable Coveralls & Spray Socks Page 13           |
| Disposable Shoe & Boot Covers Page 14                |
| Sorbents & Spill Kits:                               |
| Oil-Only Retail Sorbents                             |
| Oil-Only Sorbents                                    |
| Universal Sorbents                                   |
| Industrial Spill Kits Pages 18-19                    |
|                                                      |