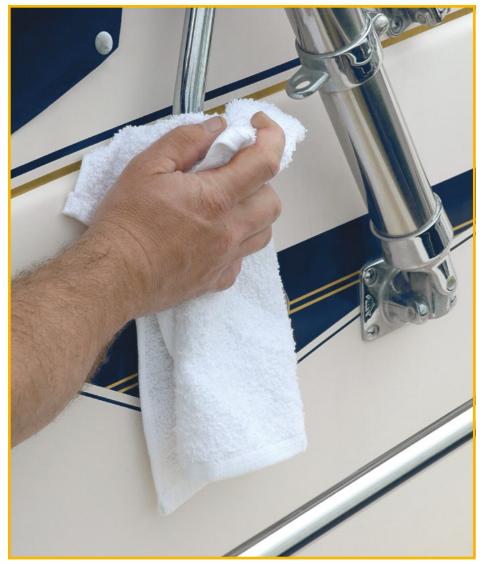

RECYCLED COLORED T-SHIRTS

**HUCK TOWELS** 

Rags & Wipers:

| White Cloth Rags - Recycled and New Pages 2-3        |
|------------------------------------------------------|
| Colored Cloth Rags - Recycled Pages 4-5              |
| Cloths & Towels:                                     |
| Bar Towels & Huck Towels Page 6                      |
| Terry Towels & White Half Towels Page 7              |
| Microfiber Cleaning Cloths & Wipes Page 8            |
| Multi-Purpose, Diaper, Flannel & Glass Cloths Page 9 |
| Shop Towels & Painter's Towels Page 10               |
| Sundries:                                            |
| Applicator Pads, Tack Cloths, Cheese Cloth,          |
| Combo Sponges, Wash Mitts, Moving Pads Page 11       |
| SURLY Soap                                           |
| Protective Clothing:                                 |
| Disposable Coveralls & Spray Socks Page 13           |
| Disposable Shoe & Boot Covers Page 14                |
| Sorbents & Spill Kits:                               |
| Oil-Only Retail Sorbents                             |
| Oil-Only Sorbents                                    |
| Universal Sorbents                                   |
| Industrial Spill Kits Pages 18-19                    |
|                                                      |