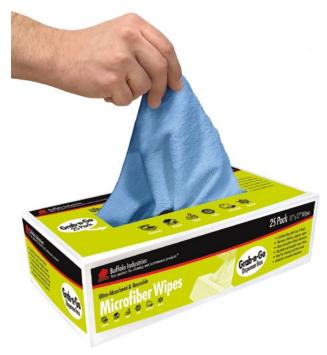

y absorbent and ideal for all-purpose cleaning, polishing and detailing. Can be used around the home and garage. Machine washable.

Size: 14" x 17" Fully hemmed Material: 100% Cotton

Janitorial Terry Towels
Ideally suited for all residential and aggressive commercial cleaning operations. Machine washable.

14"x 17" Fully hemmed Size: Material: 100% Cotton

Marine Terry Towels
Very absorbent and ideal for cleaning hulls, decks, galleys and heads. Machine washable.

14" x 17" Fully hemmed Size: Material: 100% Cotton

### **White Half Towels**

Extra large, heavyweight, plush, recycled, terry cloth half bath towels. For drying large surfaces, detailing, polishing, buffing, cleaning. Very absorbent and colorfast. Machine washable.

Approximately 24" x 24" Size: Material: 100% Cotton















### **Microfiber Cleaning Cloths**

Ultra absorbent, super gentle, premium cloths for cleaning and polishing without chemicals. Ultra-fine fibers act like dirt magnets to clean and polish fine finishes, glass, polished and plated metals, lenses, electronics, appliances and furniture. Safe for most surfaces. Machine washable. Advanced-technology microfibers are hundreds of times smaller than a human hair. They have thousands of small fibers which lift and carry dirt particles away from fine surfaces. The fibers are knitted into thousands of loops in a cloth that is ultra-absorbent, easily absorbing many times its weight in fluids. Available in multiple sizes to address different tasks. Colors are blue, green and yellow, except as noted.

Sizes: 12" x 12" 12" x 16" 16" x 16" 20" x 20"